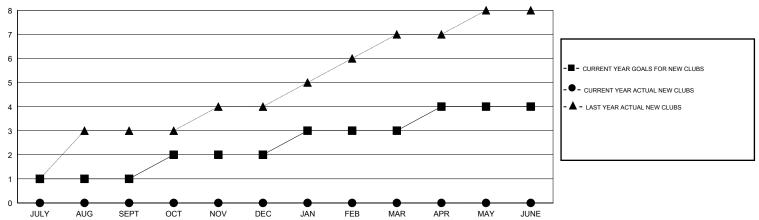

#### GOALS AND ACTUAL NEW CLUBS CUMULATIVE

## GMT: KAMLESH JAIN LOCATION INDIA GMT CA 6

| Clubs                 |                  |           |                  |                  | Members               |                    |                                     |                    |                  |
|-----------------------|------------------|-----------|------------------|------------------|-----------------------|--------------------|-------------------------------------|--------------------|------------------|
| RESULTS FOR 2016-2017 |                  |           |                  |                  | RESULTS FOR 2016-2017 |                    |                                     |                    |                  |
| QUARTER               | NEW CLUB<br>GOAL | NEW CLUBS | DROPPED<br>CLUBS | NET<br>GAIN/LOSS | QUARTER               | NEW MEMBER<br>GOAL | CHARTER AND<br>NEW MEMBERS<br>ADDED | DROPPED<br>MEMBERS | NET<br>GAIN/LOSS |
| JULY/AUG/SEPT         | 1                | 0         | 0                | 0                | JULY/AUG/SEPT         | 20                 | 42                                  | 122                | -80              |
| OCT/NOV/DEC           | 1                | 0         | 0                | 0                | OCT/NOV/DEC           | 55                 | 0                                   | 0                  | 0                |
| JAN/FEB/MAR           | 1                | 0         | 0                | 0                | JAN/FEB/MAR           | 40                 | 0                                   | 0                  | 0                |
| APR/MAY/JUNE          | 1                | 0         | 0                | 0                | APR/MAY/JUNE          | 15                 | 0                                   | 0                  | 0                |