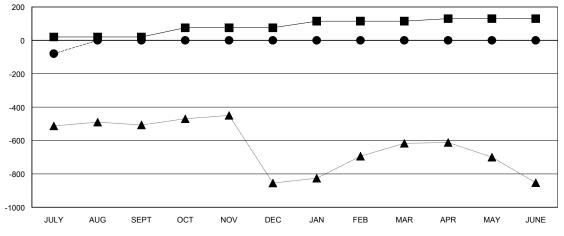

#### GOALS AND ACTUAL MEMBERS CUMULATIVE

| - CURRENT YEAR GOALS FOR NEW |  |
|------------------------------|--|
| MEMBERS                      |  |

- ● - CURRENT YEAR ACTUAL MEMBERS

- ▲ - LAST YEAR ACTUAL MEMBERS

## GMT: KAMLESH JAIN LOCATION INDIA GMT CA 6

| Clubs                 |                  |           |                  |                  | Members               |                    |                                     |                    |                  |
|-----------------------|------------------|-----------|------------------|------------------|-----------------------|--------------------|-------------------------------------|--------------------|------------------|
| RESULTS FOR 2016-2017 |                  |           |                  |                  | RESULTS FOR 2016-2017 |                    |                                     |                    |                  |
| QUARTER               | NEW CLUB<br>GOAL | NEW CLUBS | DROPPED<br>CLUBS | NET<br>GAIN/LOSS | QUARTER               | NEW MEMBER<br>GOAL | CHARTER AND<br>NEW MEMBERS<br>ADDED | DROPPED<br>MEMBERS | NET<br>GAIN/LOSS |
| JULY/AUG/SEPT         | 1                | 0         | 0                | 0                | JULY/AUG/SEPT         | 20                 | 42                                  | 122                | -80              |
| OCT/NOV/DEC           | 1                | 0         | 0                | 0                | OCT/NOV/DEC           | 55                 | 0                                   | 0                  | 0                |
| JAN/FEB/MAR           | 1                | 0         | 0                | 0                | JAN/FEB/MAR           | 40                 | 0                                   | 0                  | 0                |
| APR/MAY/JUNE          | 1                | 0         | 0                | 0                | APR/MAY/JUNE          | 15                 | 0                                   | 0                  | 0                |